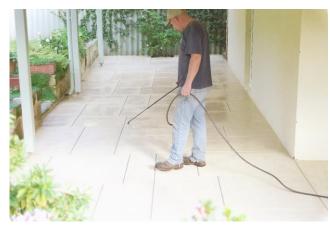

### **EP™ BONSEAL WB**

Best by low pressure sprayer, back pack or airless system at 25 psi. Apply continuous coat at approx. 8-10 m2 per litre, depending on porosity of masonry.

Apply once all pre-cleaning has completed and area is dry. Product dries in approx. 1 hour at 25 C, longer during winter, safe to walk on after 2-3 hours, leave overnight for vehicle traffic.