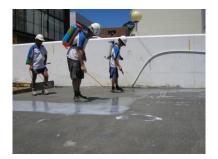

### **EP™ BONSEAL WB**

Best by low pressure sprayer, back pack or airless system at 25 psi. Apply continuous coat at approx. 8-10 m2 per litre, depending on porosity of masonry.

Apply once all pre-cleaning has completed and area is dry. Product dries in approx. 1 hour at 25 C, longer during winter, safe to walk on after 2-3 hours, leave overnight for vehicle traffic.