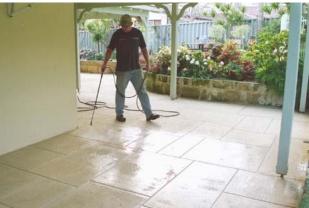

### **EP™ BONSEAL WB**

Best by low pressure sprayer, back pack or airless system at 25 psi. Apply continuous coat at approx. 8-10 m2 per litre, depending on porosity of masonry.

Apply once all pre-cleaning has completed and area is dry. Product dries in approx. 1 hour at 25 C, longer during winter, safe to walk on after 2-3 hours, leave overnight for vehicle traffic.