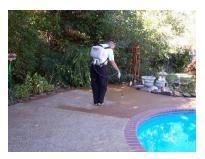

### **EP™ BONSEAL WB**

Best by low pressure sprayer, back pack or airless system at 25 psi. Apply continuous coat at approx. 8-10 m2 per litre, depending on porosity of masonry.

Apply once all pre-cleaning has completed and area is dry. Product dries in approx. 1 hour at 25 C, longer during winter, safe to walk on after 2-3 hours, leave overnight for vehicle traffic.