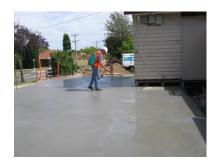

### **EP™ BONSEAL WB**

Best by low pressure sprayer, back pack or airless system at 25 psi. Apply continuous coat at approx. 8-10 m2 per litre, depending on porosity of masonry.

Apply once all pre-cleaning has completed and area is dry. Product dries in approx. 1 hour at 25 C, longer during winter, safe to walk on after 2-3 hours, leave overnight for vehicle traffic.